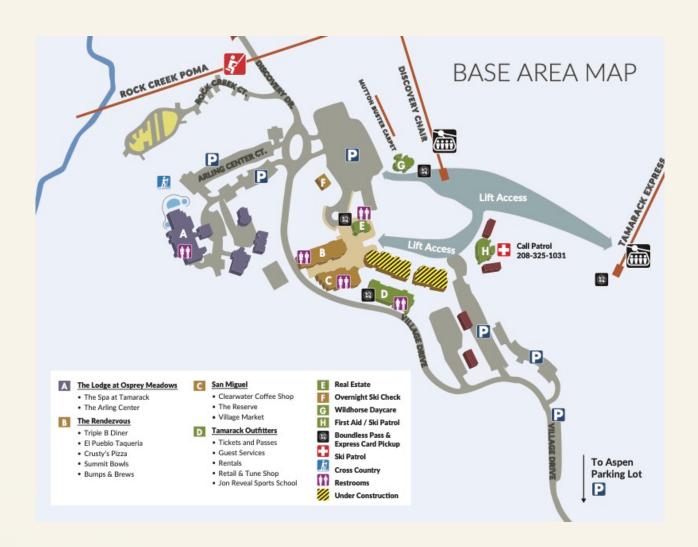

# THE VILLAGE FACT SHEET

Nestled at the base of West Mountain in the heart of the resort, The Village at Tamarack is America's newest Alpine village. It is comprised of six buildings with a total of 47,000 square feet of commercial space housing guest services, resort operations, retail, restaurants and bars on the plaza level along with lodging and luxury residences on the upper floors.

## **Restaurants & Shops**

- The Reserve: Alpine-inspired Northwest cuisine and creative cocktails
- Village Market: Groceries, sundries, beer, wine, sandwiches and salads to go
- Clearwater Coffee Co.: DOMA coffee, locally made baked goods and sandwiches
- Rendezvous Food Hall: indoor open venue featuring four eateries
  - o Triple B Diner: Comfort food and drinks, Bumps & Brews beer bar
  - Crusty's Pizza: Unique and classic pizzas made by hand
  - Summit Bowls: Globally inspired healthy bowls
  - o El Pueblo Taqueria: Tacos and burritos

#### **Guest Services**

- Tamarack Outfitters: tickets and passes, rentals, retail, tuning, guided services and the Jon Reveal Sports School
- Outdoor Axe Throwing arena (seasonal hours)
- Tamarack Realty: Resort's exclusive full-service brokerage

#### The Lodge at Osprey Meadows

A short walk from The Village is Tamarack's boutique hotel property. The Lodge at Osprey Meadows features 14 hotel rooms and 27 condominium residences and is adjacent to the historic Arling Center. The Lodge is also home to The Spa at Tamarack, outdoor hot tub and heated pool, fitness center, and the Fern & Feather Bar.